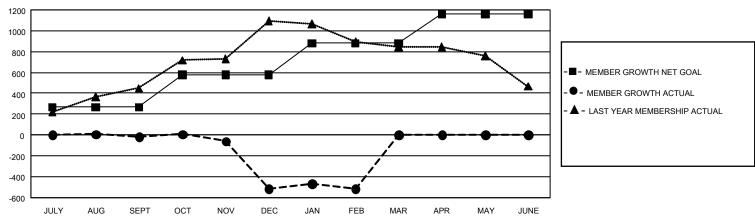

| Members               |                           |                         |                                              |  |  |  |  |  |
|-----------------------|---------------------------|-------------------------|----------------------------------------------|--|--|--|--|--|
| RESULTS FOR 2021-2022 |                           |                         |                                              |  |  |  |  |  |
| QUARTER               | MEMBER GROWTH NET<br>GOAL | MEMBER GROWTH<br>ACTUAL | DROPPED MEMBERS ACTUAL (including transfers) |  |  |  |  |  |
| JULY/AUG/SE           | EPT 266                   | 589                     | 578                                          |  |  |  |  |  |
| OCT/NOV/DE            | C 313                     | 582                     | 989                                          |  |  |  |  |  |
| JAN/FEB/MAF           | R 301                     | 204                     | 173                                          |  |  |  |  |  |
| APR/MAY/JUI           | NE 278                    | 0                       | 0                                            |  |  |  |  |  |