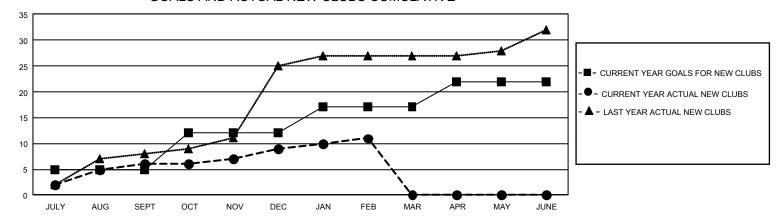

## GMT Constitutional Area 3, Group D

REPORT DOES NOT INCLUDE CLUBS IN UNDISTRICTED AREAS.

| Clubs                 |               |           |               |   |  |  |
|-----------------------|---------------|-----------|---------------|---|--|--|
| RESULTS FOR 2021-2022 |               |           |               |   |  |  |
| QUARTER               | NEW CLUB GOAL | NEW CLUBS | DROPPED CLUBS | [ |  |  |
| JULY/AUG/SEPT         | 15            | 6         | 9             | J |  |  |
| OCT/NOV/DEC           | 21            | 3         | 9             | c |  |  |
| JAN/FEB/MAR           | 15            | 2         | 4             | J |  |  |
| APR/MAY/JUNE          | 15            | 0         | 0             | A |  |  |